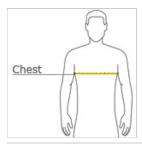

#### **HOW TO MEASURE**

#### CHEST WIDTH

Measure under the arm and around the fullest part of the chest with arms down, keeping tape horizontal.

#### SIZE CHART

|       | XS    | S     | М     | L     | XL    | 2XL   | 3XL   | 4XL   |
|-------|-------|-------|-------|-------|-------|-------|-------|-------|
| Chest | 32-34 | 35-37 | 38-40 | 41-43 | 44-46 | 47-49 | 50-53 | 54-57 |