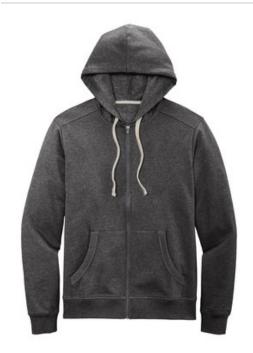

## District<sup>®</sup> Re-Fleece<sup>™</sup>Full-Zip Hoodie DT8102

Our most sustainable fleece yet. District Re-Fleece breathes new life into reclaimed materials with its 100% recycled fabric. Affordable, comfortable and never re-dyed, it's a fleece that just feels good.

- 8.1-ounce, 60% recycled cotton/40% postconsumer recycled polyester
- 55% recycled cotton/39% post-consumer recycled polyester/6% recycled rayon (Light Grey Heather)
- Recycled natural color twill back neck tape
- Recycled natural color drawcords
- 2x1 rib knit cuffs, pocket opening and hem
- Metal YKK zipper with dyed-to-match zipper tape
- Side seamed
- Coverstitch details throughout
- Undyed tear-away label